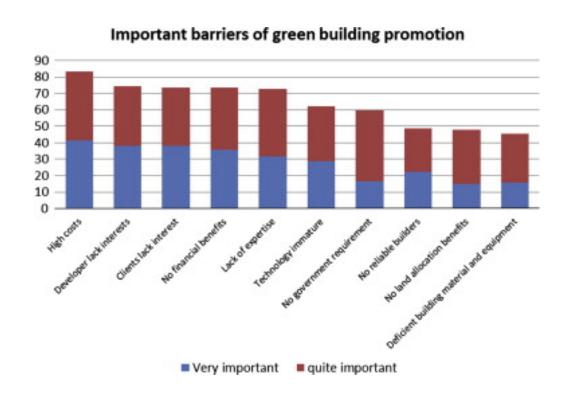

obscure common ground and common cause, limiting our ability to transform the built environment into part of the climate solution.

#### **OUR PURPOSE**

Shift Zero starts from common ground – our alarm about the climate crisis – to work for common cause: a Zero Net Carbon built environment for all members of our communities. We draw from the collaborative spirit of integrated design to change how we work together and advocate for policy. Recognizing the urgency to decarbonize, we focus only on impacts that are ambitious, scalable, equitable, and quantifiable











































Washington Women for Climate Action Now!









## What is Zero Net Carbon Building?



## Municipal Leadership in Climate Change









## **Developing the Market for Green Buildings**



### **Partnerships and Certification Programs**









## **Identifying Incentives that Work**



**Incentive Opportunities** 

## Coming soon at shiftzero.org

### **Urban Matrix**

Coming soon at shiftzero.org

## **Making Incentives Work**

Coming soon at shiftzero.org

# **Built Green Certifications in Seattle** *Incentive Driven*

### CERTIFICATIONS BY STAR-LEVEL IN SEATTLE



This period, Priority Green participation increased.

### **Increased Market Share**

### Seattle Market Share Single-Family New Construction



### **Questions?**