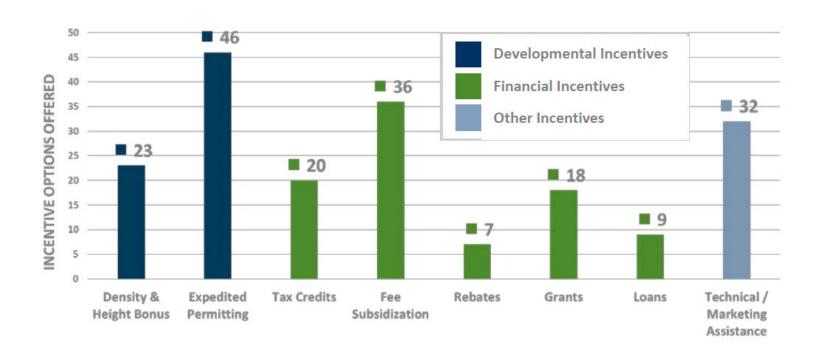

part of the climate solution.

#### **OUR PURPOSE**

Shift Zero starts from common ground – our alarm about the climate crisis – to work for common cause: a Zero Net Carbon built environment for all members of our communities. We draw from the collaborative spirit of integrated design to change how we work together and advocate for policy. Recognizing the urgency to decarbonize, we focus only on impacts that are ambitious, scalable, equitable, and quantifiable











































Washington Women for Climate Action Now!









## What is Zero Net Carbon Building?



## Municipal Leadership in Climate Change









## **Developing the Market for Green Buildings**



### **Partnerships and Certification Programs**









## **Identifying Incentives that Work**



**Incentive Opportunities** 

## Coming soon at shiftzero.org

### **Urban Matrix**

Coming soon at shiftzero.org

## **Making Incentives Work**

Coming soon at shiftzero.org

# **Built Green Certifications in Seattle** *Incentive Driven*

### CERTIFICATIONS BY STAR-LEVEL IN SEATTLE



This period, Priority Green participation increased.

### **Increased Market Share**

### Seattle Market Share Single-Family New Construction



### **Questions?**