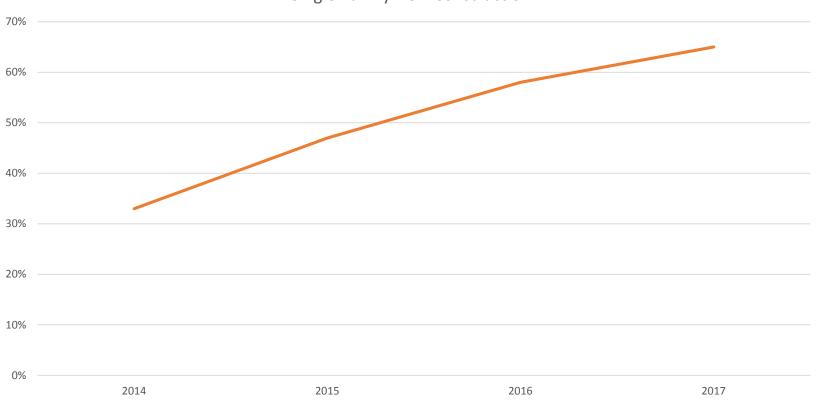

### **Increased Market Share**

### Seattle Market Share Single-Family New Construction