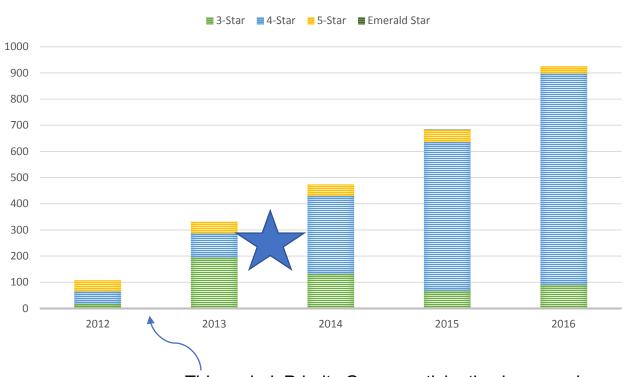

# **Built Green Certifications in Seattle** *Incentive Driven*

### CERTIFICATIONS BY STAR-LEVEL IN SEATTLE

This period, Priority Green participation increased.