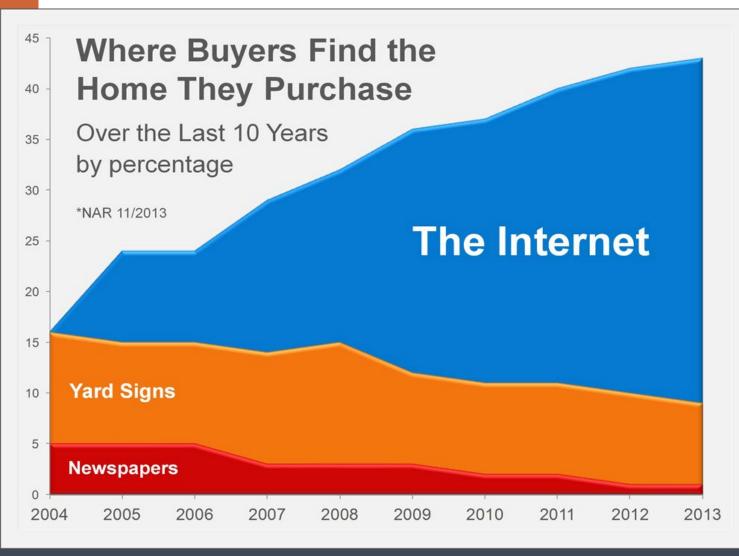

# The Consumer's Path to Purchase

Research objectives:

- Generate insights regarding the purchase process for new homes:
  - Path to Purchase
  - Key influences to purchase
  - Consumer needs/priorities
- Gain an in-depth understanding of how to position benefits of efficient new homes

Interviewed recent buyers of new homes in Boise, Billings, Spokane, Portland

Consumers journey through three key steps in the Path to Purchase process:

- 1. Explore
- 2. Engage
- 3. Execute

- 1. Explore
- Consumer is interested in ownership, but passively browsing
  - Checking listings online, casing neighborhoods, asking friends and family about experiences
  - Exciting and highly NOSTALGIC
  - Often triggered by a life event (marriage, pregnancy, etc.) which is associated with heightened attention to COMFORT and SECURITY