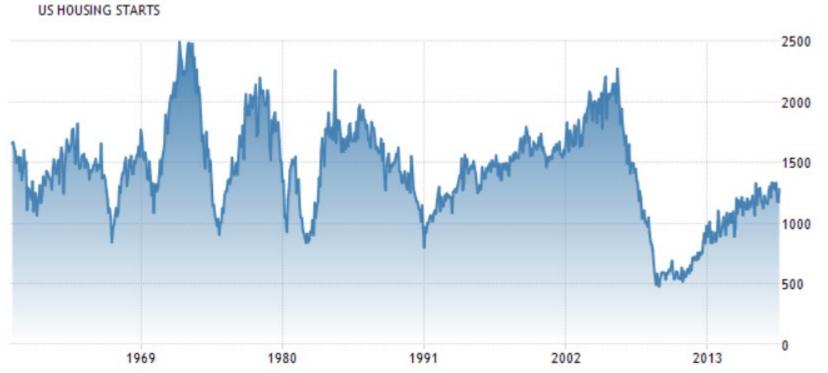

#### **Pushing Efficiency**

What are your motives for creating efficient homes?

Thousand units

SOURCE: TRADINGECONOMICS.COM | U.S. CENSUS BUREAU

SOURCE: TRADINGECONOMICS.COM | U.S. CENSUS BUREAU