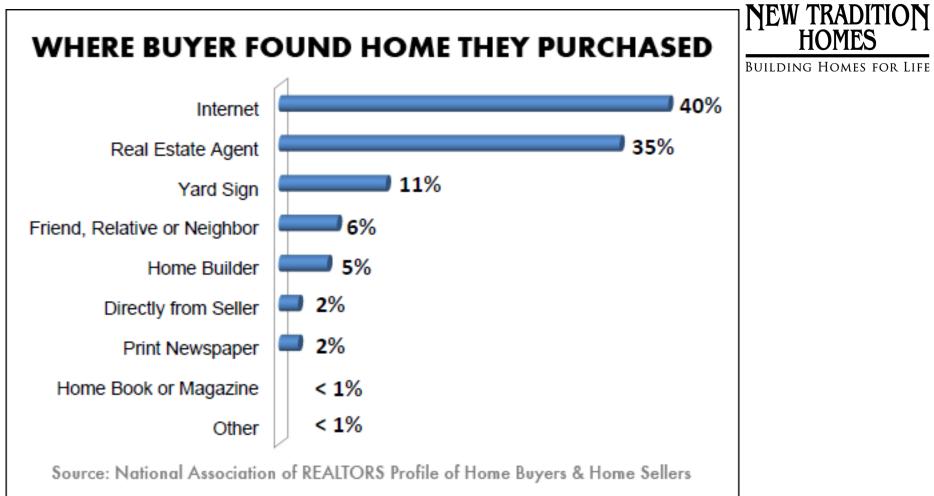

# The Consumer's Path to Purchase

Research objectives:

- Generate insights regarding the purchase process for new homes:
  - Path to Purchase
  - Key influences to purchase
  - Consumer needs/priorities
- Gain an in-depth understanding of how to position benefits of efficient new homes

Interviewed recent buyers of new homes in Boise, Billings, Spokane, Portland

Consumers journey through three key steps in the Path to Purchase process:

- 1. Explore
- 2. Engage
- 3. Execute

- 1. Explore
- Consumer is interested in ownership, but passively browsing
  - Checking listings online, casing neighborhoods, asking friends and family about experiences
  - Exciting and highly NOSTALGIC
  - Often triggered by a life event (marriage, pregnancy, etc.) which is associated with heightened attention to COMFORT and SECURITY