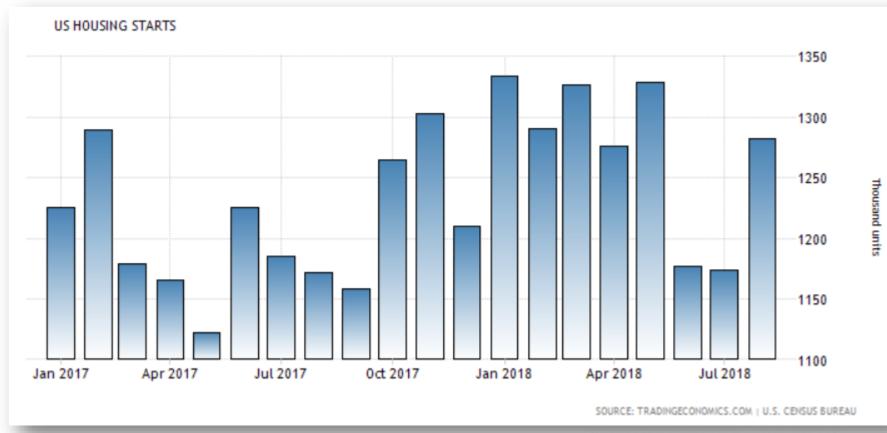

#### **Pushing Efficiency**

What are your motives for creating efficient homes?

Thousand units

SOURCE: TRADINGECONOMICS.COM | U.S. CENSUS BUREAU

SOURCE: TRADINGECONOMICS.COM | U.S. CENSUS BUREAU