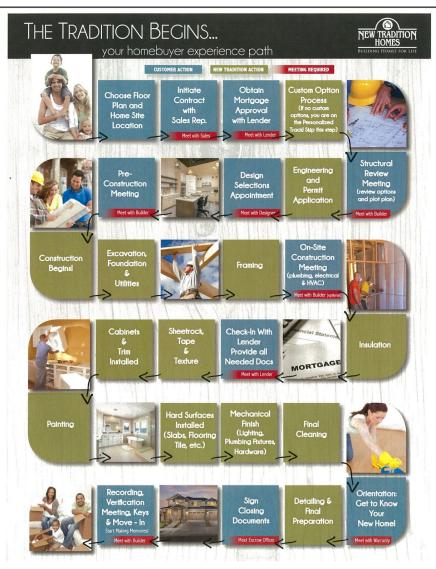

R LIFE healthy | comfortable | durable | safe | energy efficient

"For more information visit www.energystar.gov.and www.restrut.ss. Actual savings may vary and may depend in part on occupant behavior, timing, and/or Micrutaring costs of energy usage and actual climate zone occutions. Saving will be based on house type, orientation, size, ullimy rates, climate and operation of the homes. Scores are not guaranteed energy tills. All referenced energy savings, water reduction, and ultravelot ny reduction in based on tobus the micro occution of the homes. The formation of the homes of the homes of commonships are subject to charge without notice or obligation.



**Best Energy** 

# The Homebuying Roadmap

This Roadmap highlights key steps in the journey

of buying and building a new home.