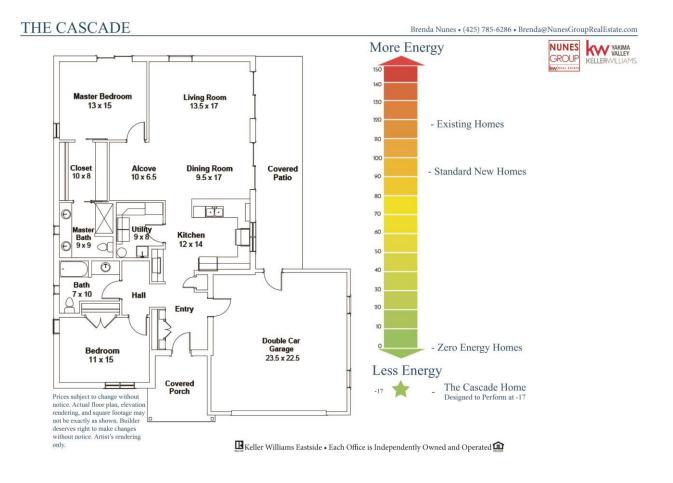

THE CASCADE HOME

### "NET ZERO" HOMES

Net Zero homes are designed so that the total amount of energy used on an annual basis is roughly equal to the amount of "renewable energy" created by the home's systems.

### WHAT THIS MEANS TO YOU:

- The Solar Power system, included in the home's sales price, is expected to pay for itself in less than 5 years and eliminates energy bills.
- No energy bills lower the home's ongoing maintenance costs significantly and enhance its investment value.

### ACHIEVING "NET ZERO"

- Our homes generate their own electrical power
- Our homes have many features that reduce its power needs:
  - -Double wall construction
  - -Significant insulation R47 wall, R52 ceiling, R20 foundation (includes insulated concrete forms with 5 inches of rigid foam.)
  - -Tight building envelope
  - -High performance Triple pane windows
  - -Highly efficient Daikin mini-split heating and cooling system
  - -Zehnder energy recovery ventilator
  - -Hybrid heat pump water heater
  - -Energy Star appliances