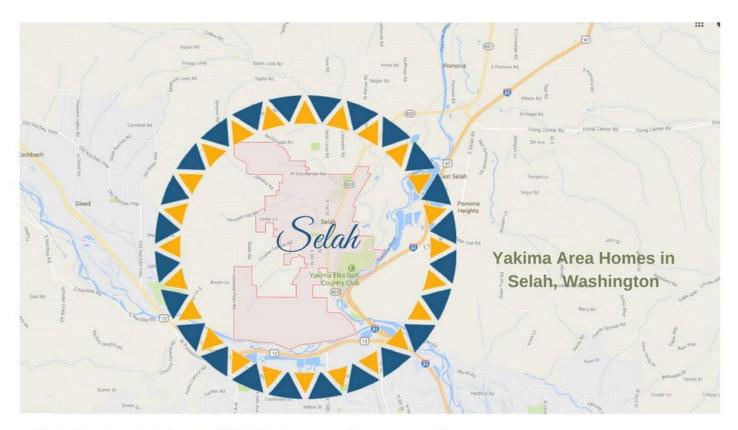

#### Selah Vista Homes Raise the Bar for Yakima Area Homes

Thoughtfully designed and carefully constructed Selah Vista Homes offer a smart investment in your future. These beautiful new Yakima area homes were planned to provide homeowners peace of mind, security that ensures a carefree lifestyle and increased financial predictability. We encourage you to visit other homes in the Yakima area and compare them with Selah Vista Homes standard features.