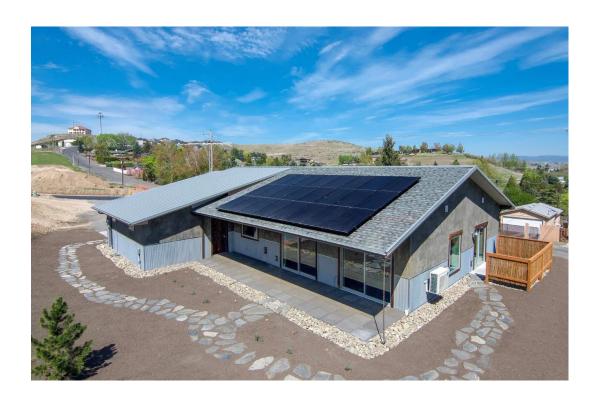

## SELAH VISTA HOMES SELAH WASHINGTON

### SELAH VISTA HOMES STANDARD FEATURES

- √ Designed to Meet Built Green 5 Star Standards
- ✓ Designed to Meet EPA Air Plus Standards
- Designed to Meet EPA Water Sense Standards
- ✓ Designed to Meet Energy Star Standards
- ✓ Bosch Appliance Package
- ✓ Solar Panels
- √ The Kirio Smart Home System
- ✓ Double Wall Construction
- √ Triple Pane Windows

### ACHIEVING "NET ZERO"

- Our homes generate their own electrical power
- Our homes have many features that reduce its power needs:
  - -Double wall construction
  - -Significant insulation R47 wall, R52 ceiling, R20 foundation (includes insulated concrete forms with 5 inches of rigid foam.)
  - -Tight building envelope
  - -High performance Triple pane windows
  - -Highly efficient Daikin mini-split heating and cooling system
  - -Zehnder energy recovery ventilator
  - -Hybrid heat pump water heater
  - -Energy Star appliances