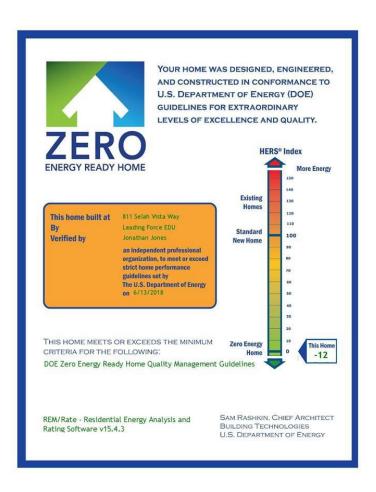

### "NET ZERO" HOMES

Net Zero homes are designed so that the total amount of energy used on an annual basis is roughly equal to the amount of "renewable energy" created by the home's systems.

### WHAT THIS MEANS TO YOU:

- The Solar Power system, included in the home's sales price, is expected to pay for itself in less than 5 years and eliminates energy bills.
- No energy bills lower the home's ongoing maintenance costs significantly and enhance its investment value.

### ACHIEVING "NET ZERO"

- Our homes generate their own electrical power
- Our homes have many features that reduce its power needs:
  - -Double wall construction
  - -Significant insulation R47 wall, R52 ceiling, R20 foundation (includes insulated concrete forms with 5 inches of rigid foam.)
  - -Tight building envelope
  - -High performance Triple pane windows
  - -Highly efficient Daikin mini-split heating and cooling system
  - -Zehnder energy recovery ventilator
  - -Hybrid heat pump water heater
  - -Energy Star appliances