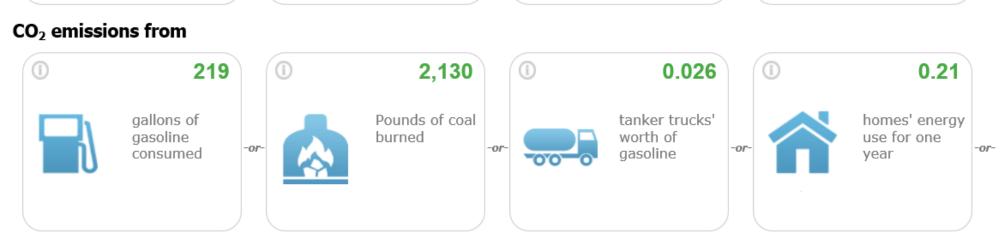

#### **Equivalency Results**

How are they calculated?

The sum of the greenhouse gas emissions you entered above is of Carbon Dioxide Equivalent. This is equivalent to:

1.9 Metric Tons

#### **Greenhouse gas emissions from**