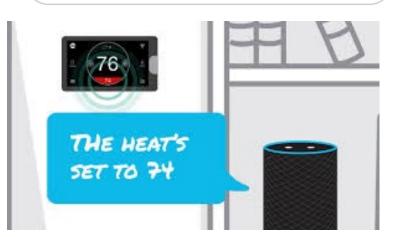

to:

1.9 Metric Tons

#### **Greenhouse gas emissions from**







# Thoughtful Design



### **Efficiency**

Compressor uses 300-500W but delivers 1700W to the water

#### **Smartest**

- 5000W heating elements
- <u>Makes More Hot Water</u> Than Standard Electric Heaters
- LeakSense
  - Protects your home
  - Audible Alert from unit
  - Alerts via EcoNet® App

### Quietest

- QUIETEST IN ITS CLASS!
- Can be installed in the living space. As quiet as a dishwasher or refrigerator



### There's an APP for That

Built-In Integrated Wi-Fi



Wi-Fi to receive alerts and alarms with no additional cost



On screen Wi-Fi Set up



Simplifies Wi-Fi set up for the plumber or homeowner

**Energy Usage Reports** 



Provides real time information on energy use









# **Works With**

























# Forging Partnerships for Better Grid Management























# Renewables Goals by State





### Home Energy Rating System (HERS)

# Over 2,000,000 Homes in The U.S. Were RESNET HERS Rated! From 120,000 homes in 2011.







Prestige® Series Hybrid Electric Water Heater Saves 4-7 HERS Points!



## Recap/Questions?

### **The Rheem Hybrid Wins:**

- Highest Efficiency
- Quietest
- Install ability
- Connectivity
- Leak Detection
- Energy Savings Reports
- Included Ducting Connection
- Serviceability
- Recovery
- Available Models



Kevin Clark
Region Sales Manager-Utilities
Kevin.Clark@Rheem.com
702-218-0194