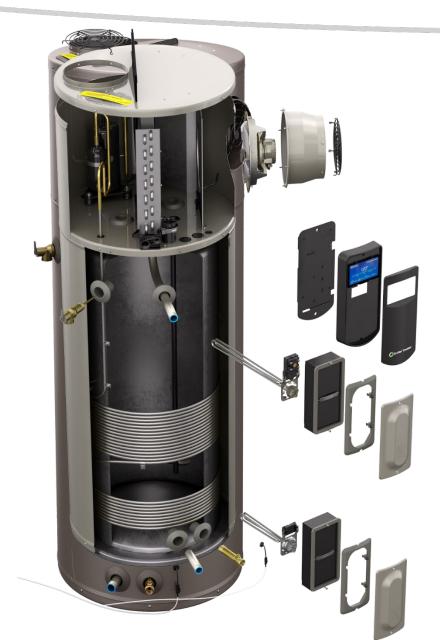

# Thoughtful Design

### **Efficiency**

Compressor uses 300-500W but delivers 1700W to the water

#### **Smartest**

- 5000W heating elements
- <u>Makes More Hot Water</u> Than Standard Electric Heaters
- LeakSense
  - Protects your home
  - Audible Alert from unit
  - Alerts via EcoNet® App