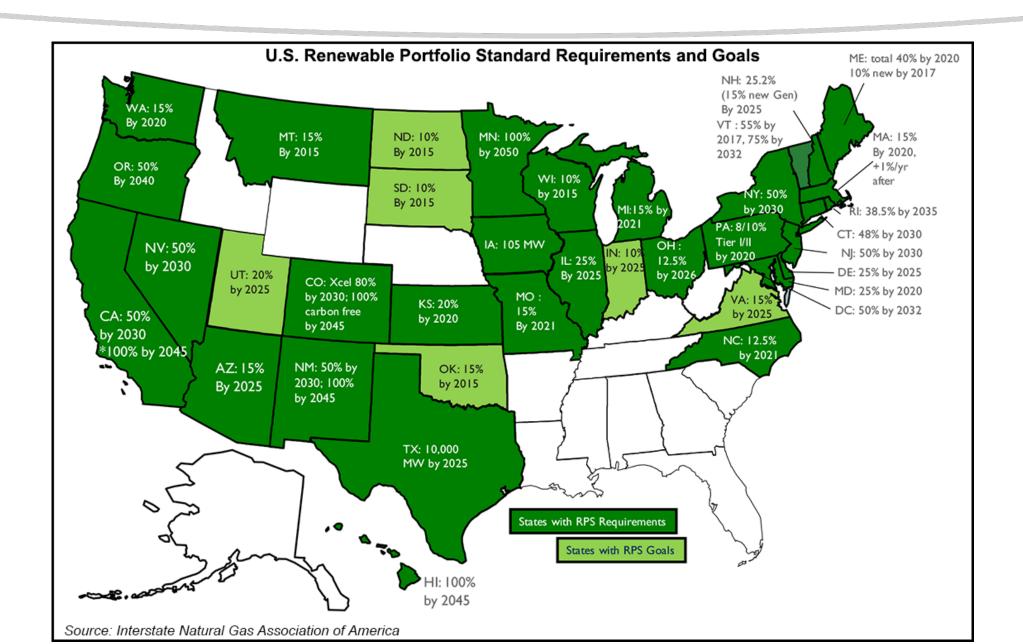

ressor uses 300-500W but delivers 1700W to the water

#### **Smartest**

- 5000W heating elements
- <u>Makes More Hot Water</u> Than Standard Electric Heaters
- LeakSense
  - Protects your home
  - Audible Alert from unit
  - Alerts via EcoNet® App

### Quietest

- QUIETEST IN ITS CLASS!
- Can be installed in the living space. As quiet as a dishwasher or refrigerator



### There's an APP for That

Built-In Integrated Wi-Fi



Wi-Fi to receive alerts and alarms with no additional cost



On screen Wi-Fi Set up



Simplifies Wi-Fi set up for the plumber or homeowner

**Energy Usage Reports** 



Provides real time information on energy use









# **Works With**

























# Forging Partnerships for Better Grid Management























# Renewables Goals by State





### Home Energy Rating System (HERS)

# Over 2,000,000 Homes in The U.S. Were RESNET HERS Rated! From 120,000 homes in 2011.







Prestige® Series Hybrid Electric Water Heater Saves 4-7 HERS Points!



## Recap/Questions?

### **The Rheem Hybrid Wins:**

- Highest Efficiency
- Quietest
- Install ability
- Connectivity
- Leak Detection
- Energy Savings Reports
- Included Ducting Connection
- Serviceability
- Recovery
- Available Models



Kevin Clark
Region Sales Manager-Utilities
Kevin.Clark@Rheem.com
702-218-0194