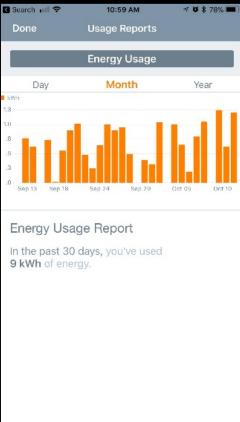

### There's an APP for That

Built-In Integrated Wi-Fi

Wi-Fi to receive alerts and alarms with no additional cost

On screen Wi-Fi Set up

Simplifies Wi-Fi set up for the plumber or homeowner

**Energy Usage Reports** 

Provides real time information on energy use