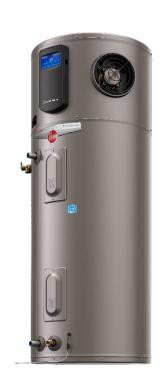

### The Rheem Difference

Rheem is the only company who can help a homeowner control 65% of their home's energy usage.

Water Heating is The

2nd Highest

Energy User In The House

Prestige® Series Hybrid Electric Water Heater

# Thoughtful Design

### **Efficiency**

Compressor uses 300-500W but delivers 1700W to the water

#### **Smartest**

- 5000W heating elements
- <u>Makes More Hot Water</u> Than Standard Electric Heaters
- LeakSense
  - Protects your home
  - Audible Alert from unit
  - Alerts via EcoNet® App

### Quietest

- QUIETEST IN ITS CLASS!
- Can be installed in the living space. As quiet as a dishwasher or refrigerator

### There's an APP for That

Built-In Integrated Wi-Fi

Wi-Fi to receive alerts and alarms with no additional cost

On screen Wi-Fi Set up

Simplifies Wi-Fi set up for the plumber or homeowner

**Energy Usage Reports** 