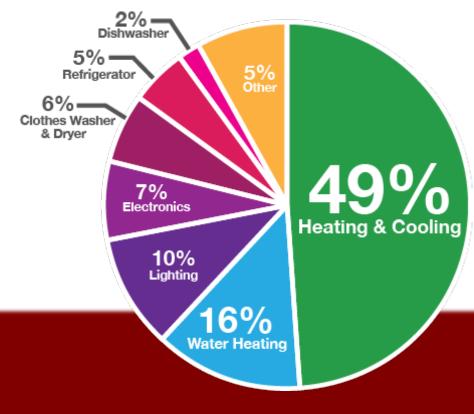

### The Rheem Difference

Rheem is the only company who can help a homeowner control 65% of their home's energy usage.

Water Heating is The

2nd Highest

Energy User In The House

Prestige® Series Hybrid Electric Water Heater