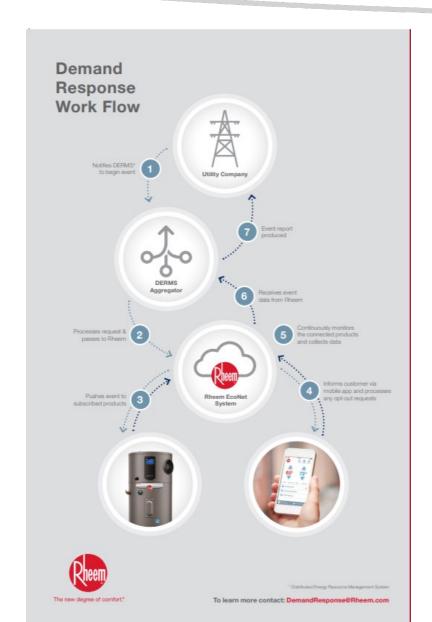

# Thoughtful Design



### **Efficiency**

Compressor uses 300-500W but delivers 1700W to the water

#### **Smartest**

- 5000W heating elements
- <u>Makes More Hot Water</u> Than Standard Electric Heaters
- LeakSense
  - Protects your home
  - Audible Alert from unit
  - Alerts via EcoNet® App

### Quietest

- QUIETEST IN ITS CLASS!
- Can be installed in the living space. As quiet as a dishwasher or refrigerator



### There's an APP for That

Built-In Integrated Wi-Fi



Wi-Fi to receive alerts and alarms with no additional cost



On screen Wi-Fi Set up



Simplifies Wi-Fi set up for the plumber or homeowner

**Energy Usage Reports** 



Provides real time information on energy use









# **Works With**

























# Forging Partnerships for Better Grid Management























# Renewables Goals by State





### Home Energy Rating System (HERS)

# Over 2,000,000 Homes in The U.S. Were RESNET HERS Rated! From 120,000 homes in 2011.







Prestige® Series Hybrid Electric Water Heater Saves 4-7 HERS Points!



## Recap/Questions?

### **The Rheem Hybrid Wins:**

- Highest Efficiency
- Quietest
- Install ability
- Connectivity
- Leak Detection
- Energy Savings Reports
- Included Ducting Connection
- Serviceability
- Recovery
- Available Models



Kevin Clark
Region Sales Manager-Utilities
Kevin.Clark@Rheem.com
702-218-0194