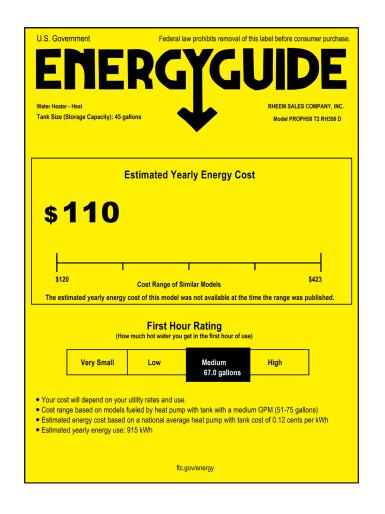

The new degree of comfort.®



**Efficiency Forum 2019** 

OCTOBER 17–18 | PORTLAND, OREGON







### The Rheem Difference

Rheem is the only company who can help a homeowner control 65% of their home's energy usage.

Water Heating is The

2nd Highest

Energy User In The House



Prestige® Series Hybrid Electric Water Heater



### Over 70% Reduction In Energy Usage

### 915 kWh per Year





### 3,531 kWh per Year





# Value Proposition With Solar





### **Environmental Considerations**



#### **Equivalency Results**

How are they calculated?

The sum of the greenhouse gas emissions you entered above is of Carbon Dioxide Equivalent. This is equivalent to:

1.9 Metric Tons

#### **Greenhouse gas emissions from**







# Thoughtful Design



### **Efficiency**

Compressor uses 300-500W but delivers 1700W to the water

#### **Smartest**

- 5000W heating elements
- <u>Makes More Hot Water</u> Than Standard Electric Heaters
- LeakSense
  - Protects your home
  - Audible Alert from unit
  - Alerts via EcoNet® App

### Quietest

- QUIETEST IN ITS CLASS!
- Can be installed in the living space. As quiet as a dishwasher or refrigerator



### There's an APP for That

Built-In