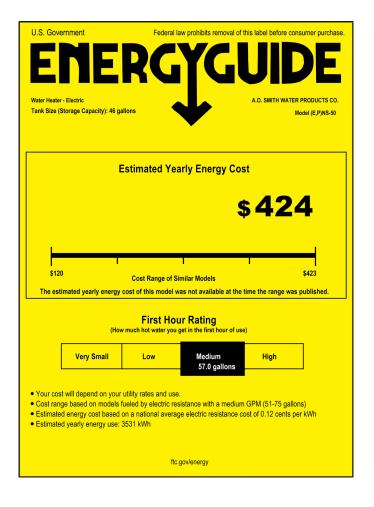

The new degree of comfort.®



**Efficiency Forum 2019** 

OCTOBER 17–18 | PORTLAND, OREGON







### The Rheem Difference

Rheem is the only company who can help a homeowner control 65% of their home's energy usage.

Water Heating is The

2nd Highest

Energy User In The House



Prestige® Series Hybrid Electric Water Heater



### Over 70% Reduction In Energy Usage

### 915 kWh per Year





### 3,531 kWh per Year





# Value Proposition With Solar





### **Environmental Considerations**



#### **Equivalency Results**

How are they calculated?

The sum of the greenhouse gas emissions you entered above is of Carbon Dioxide Equivalent. This is equivalent to:

1.9 Metric Tons

#### **Greenhouse gas emissions from**







# Thoughtful Design



### **Efficiency**

Compressor uses 300-500W but delivers 1700W to the water

#### **Smartest**

- 5000W heating elements
- <u>Makes More Hot Water</u> Than Standard Electric Heaters
- LeakSense
  - Protects your home
  - Audible Alert from unit
  - Alerts via EcoNet® App

### Quietest

- QUIETEST IN ITS CLASS!
- Can be installed in the living space. As quiet as a dishwasher or refrigerator



### There's an APP for That

Built-In Integrated Wi-Fi



Wi-Fi to