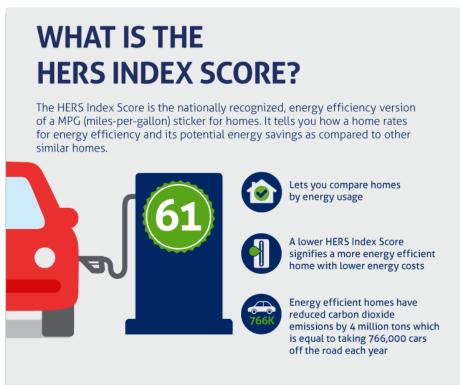

### Home Energy Rating System (HERS)

# Over 2,000,000 Homes in The U.S. Were RESNET HERS Rated! From 120,000 homes in 2011.

Prestige® Series Hybrid Electric Water Heater Saves 4-7 HERS Points!